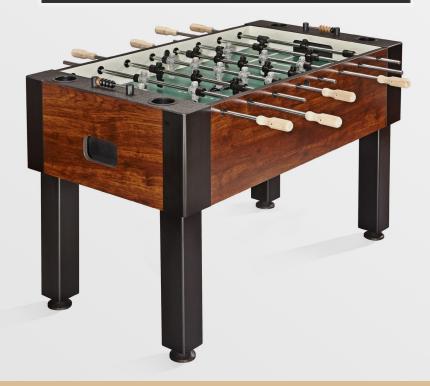

# EURO SCORER<sup>™</sup>

### **FEATURES**

- One-man goalie for realistic play
- Inclined corners for fast, non-stop play
- Brunswick exclusive humanistic counter-balanced men allow easier cross-court shots
- Four integral and removable rubber cup holders keep refreshments securely away from the playing surface
- Adjustable leg levelers

## **MATERIALS**

- Sturdy cabinet with a scratch-resistant laminate in a rich walnut finish
- Laminate playfield with full-color logo
- Chrome-plated steel rods (0.62" diameter/0.12" thick wall) resist bending and withstand abuse