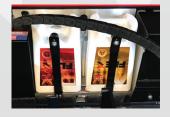

### **DUO CONDITIONING SYSTEM**

Easily insert our new pre-filled conditioner cartridges with no spills and no mess. Fire, Ice, Curve and Current Lane Conditioners are available in this design. Simply pop them into place and you are ready to go. Each machine also comes with refillable cartridges to allow you to easily use your other favorite conditioners.

The DUO conditioning system with separate oil lines and two conditioner cartridges gives you maximum flexibility. Use one conditioner, two conditioners, or even mix compatible conditioners in one pass!