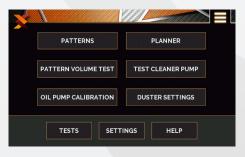

## **NEW 7" TOUCHSCREEN AND REDESIGNED UI & UX**

FLEX's new 7-inch touchscreen provides us more space for our brand new user interface. After listening our customers, we revisited our user experience and have provided a more functional structure with easier navigation.

#### **VARIABLE SPEED BUFFER\***

With the Variable Speed Buffer upgrade you can have the peace of mind that you have all the tools necessary to have full control of your oil pattern.

With this added feature, you will have the ability to slow down or speed up the buffer RPM allowing you more control of the front to back taper.

#### **CLEANER MIXING SYSTEM\***

Utilizing one cleaner concentrate tank and one water tank, the FLEX eliminates the messy job of pre-mixing the cleaning solution.

Simply select your ratio on the touchscreen display and let the FLEX mix your cleaner for you with precision and ease. You can adjust the cleaner ratio within the oil pattern as well as outside of the oil pattern allowing you to save on cleaner concentrate!

#### PIN DECK TREATMENT SYSTEM

Insert Spot On Pin Deck Spray directly in your lane machine for simple application.