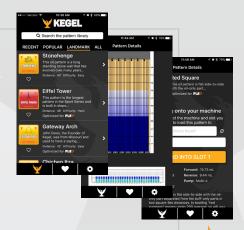

## **KEGEL PATTERN APP**

Browse and view lane patterns and transmit them to your compatible Kegel Lane Machine right from your phone or tablet! Available for download from iTunes and the Google Play Store. You must have a Wi-Fi connectivity kit installed and configured in order to transmit patterns